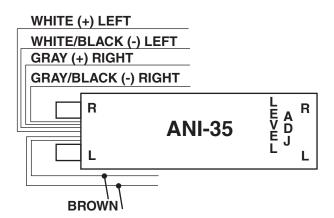

## **ADJUSTABLE OUTPUT ADAPTOR**

You may connect the ANI-35 either at the factory radio or at the rear speaker wires. You do not need to disconnect the speakers, the ANI-35 will work in conjunction with the speakers.

NOTE: In rare cases, if there is no sound coming from the aftermarket amplifier, connect both brown wires to the chassis of the radio.

\*Technical information and diagrams provided by Accele Electronics is "as is" information. User assumes entire risk and responsibility. Accele Electronics recommends verifying all wire colors and operation before installing product.