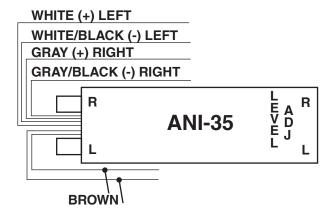

## **ADJUSTABLE OUTPUT ADAPTOR**

You may connect the ANI-35 either at the factory radio or at the rear speaker wires. You do not need to disconnect the speakers, the ANI-35 will work in conjunction with the speakers.

NOTE: In rare cases, if there is no sound coming from the aftermarket amplifier, connect both brown wires to the chassis of the radio.

\*Technical information and diagrams provided by Accele Electronics is "as is" information. User assumes entire risk and responsibility. Accele Electronics recommends verifying all wire colors and operation before installing product.